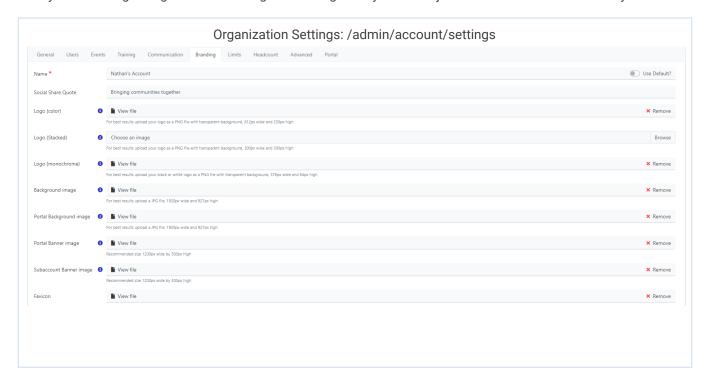

## **System Settings**

Go to > System Settings > Organization Settings > Branding here you can adjust the overall look and feel of your account.

## **Client Logos**

The client logo is displayed in the following areas. For best results this file can be .png if transparency is required, or .jpg. These should be in the dimensions of 812px wide and 250px high