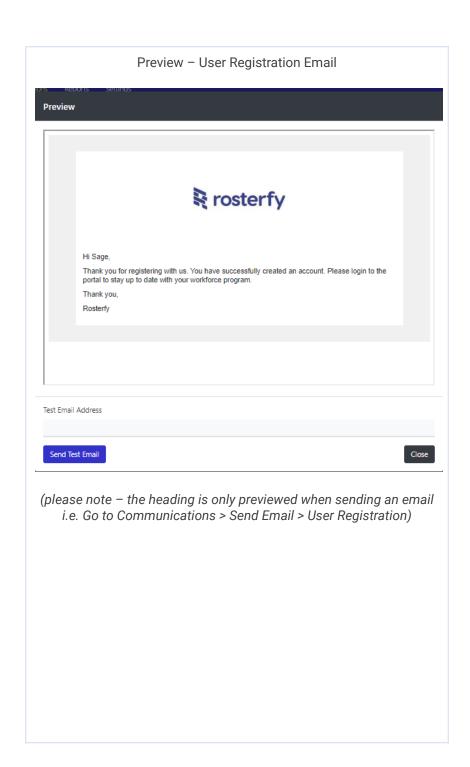

#### **Transactional Email Template**

Set the default branding of emails in Email Templates. The email template has the following options to customise to the client.

It is also possible to upload a specific HTML template if required. Please reach out to your Client Success Manager if you would like to use this function.

Go to > Settings > Organization Settings>Communication

The email banner for best results upload a JPG file, 640px wide and 250px high