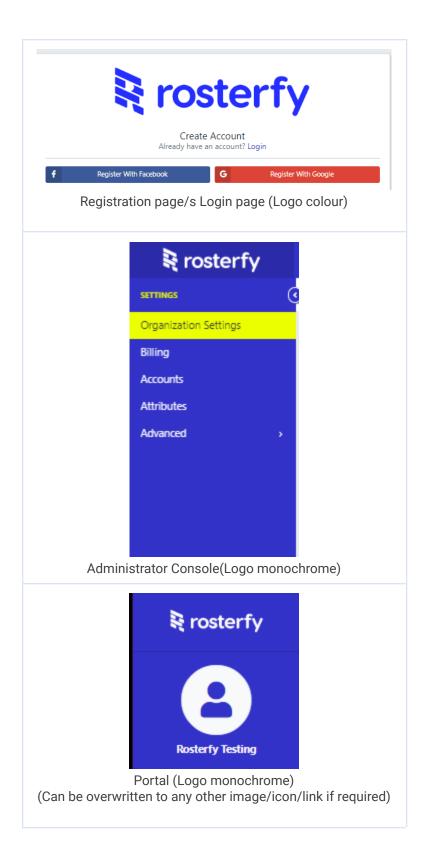

### **Portal**

The portal background image that is present on the /portal pages.

This image can be .png if transparent or .jpg file type recommended guideline of 1920px wide and 927px high

Background images can be .png if transparent or .jpg file type recommended guideline of 1920px wide and 927px high

#### Portal dashboard banner

The portal can be customised contain a header for the overall portal dashboard.

The portal banner should be the size 1920px wide and 927px high and be either .png or .jpg file type.

#### Subaccount banner

When using a main account and subaccount you can customise the banner to different from the primary account

The Subaccount banner should be the size 1200px wide by 300px high and be either .png or .jpg file type.