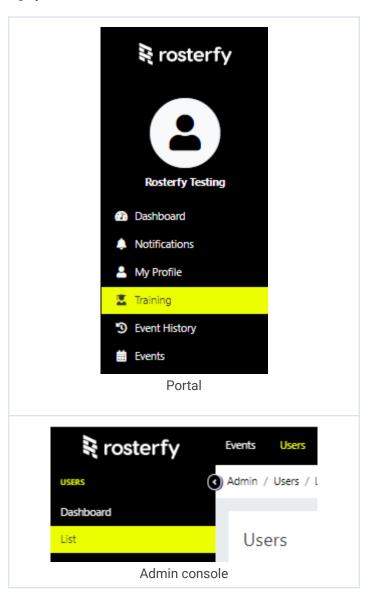

e image will only be slow to load on the first page.

Image size is generally recommended to be 1280 x 1024. This is flexible though, as the image will be stretched to cover the entire background no matter its size

## **Favicon**

Rosterfy allows you to set a favicon to clearly display your website on browsers. The favicon dimensions are recommended to be 16px x 16px, any large images will be resized.

## **Account Colors & Font**



Several elements used in various locations in Rosterfy can be overwritten to use a color specified by the client. Provide a hex color code and type into the field to change account colors.

# **Primary Account Color**

Used in the below locations





# **Secondary Account Color**

This will be used minimally through your account to show a current selection



#### **Account Font**

The system allows for one heading and one content font to be selected from <u>Google fonts</u> with over 999 font families selectable.

## **Email Settings**

#### **Transactional Email Template**

Set the default branding of emails in Email Templates. The email template has the following options to customise to the client.

It is also possible to upload a specific HTML template if required. Please reach out to your Client Success Manager if you would like to use this function.

Go to > Settings > Organization Settings>Communication



The email banner for best results upload a JPG file, 640px wide and 250px high



# **Event branding**

Each event allows you to provide a banner that will be shown in the following places:



The event banner should be the size 1200