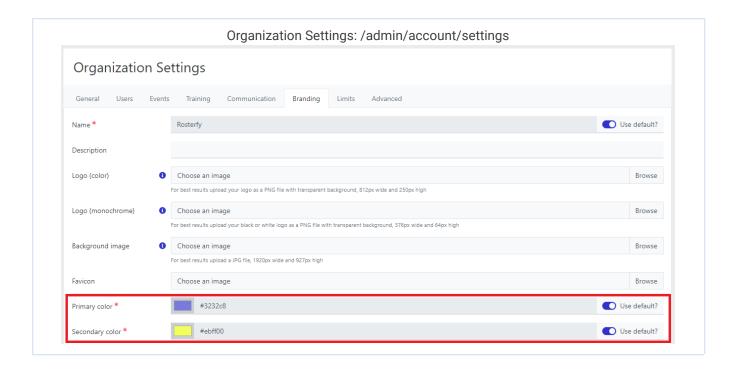

## **System Settings**

Go to > System Settings > Organization Settings > Branding here you can adjust the overall look and feel of your account.

## **Account Colors & Font**

Several elements used in various locations in Rosterfy can be overwritten to use a color specified by the client. Provide a hex color code and type into the field to change account colors.

# **Primary Account Color**

Used in the below locations

# **Secondary Account Color**

This will be used minimally through your account to show a current selection