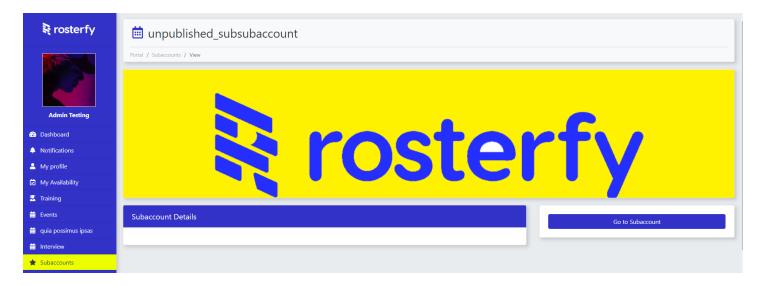

#### Subaccount banner

When using a main account and subaccount you can customise the banner to different from the primary account

The Subaccount banner should be the size 1200px wide by 300px high and be either .png or .jpg file type.