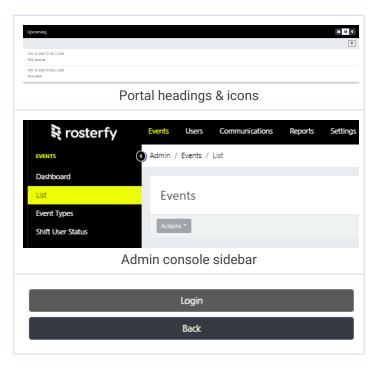

gns where possible, although the images are cached in the browser if the file size cannot be minimized meaning the image will only be slow to load on the first page.

Image size is generally recommended to be 1280 x 1024. This is flexible though, as the image will be stretched to cover the entire background no matter its size

## **Favicon**

Rosterfy allows you to set a favicon to clearly display your website on browsers. The favicon dimensions are recommended to be 16px x 16px, any large images will be resized.

## **Account Colors & Font**



Several elements used in various locations in Rosterfy can be overwritten to use a color specified by the client. Provide a hex color code and type into the field to change account colors.

# **Primary Account Color**

Used in the below locations





# **Secondary Account Color**

This will be used minimally through your account to show a current selection



#### **Account Font**

The system allows for one heading and one content font to be selected from <u>Google fonts</u> with over 999 font families selectable.

## **Email Settings**

#### **Transactional Email Template**

Set the default branding of emails in Email Templates. The email template has the following options to customise to the client.

It is also possible to upload a specific HTML template if required. Please reach out to your Client Success Manager if you would like to use this function.

Go to > Settings > Organization Settings>Communication



The email banner for best results upload a JPG file, 640px wide and 250px high



# **Event branding**

Each event allow