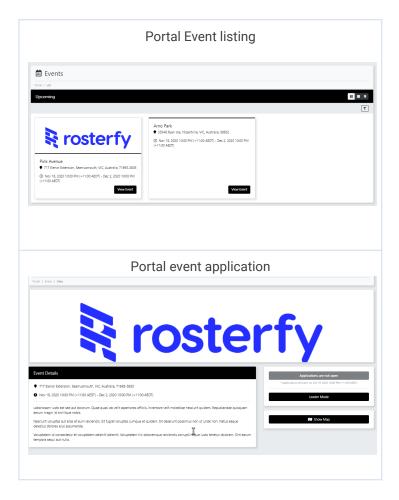

# **Event branding**

Each event allows you to provide a banner that will be shown in the following places:

The event banner should be the size 1200px wide by 300px high and be either .png or .jpg file type

#### Portal dashboard banner

The portal can be customised contain a header for the overall portal dashboard.

The portal banner should be the size 1920px wide and 927px high and be either .png or .jpg file type.