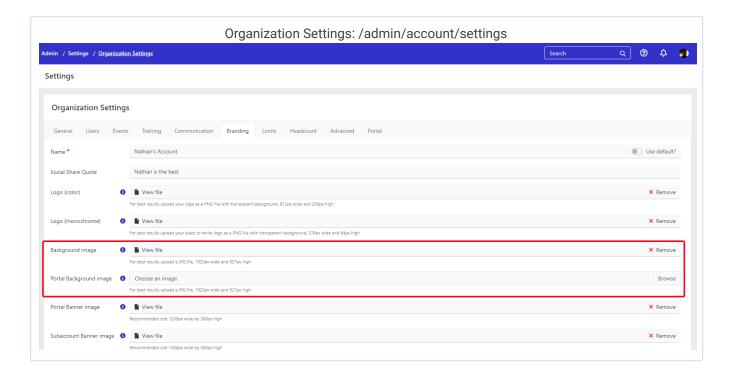

## **System Settings**

Go to > System Settings > Organization Settings > Branding here you can adjust the overall look and feel of your account.

### **Portal**

The portal background image that is present on the /portal pages.

This image can be .png if transparent or .jpg file type recommended guideline of 1920px wide and 927px high

Background images can be .png if transparent or .jpg file type recommended guideline of 1920px wide and 927px high