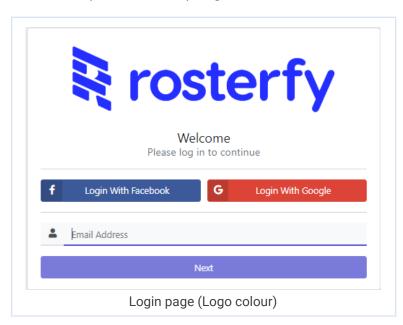

## Login

The background image that is present on the login/register pages
This image can be .png if transparent or .jpg file type recommended guideline of 1920px wide and 927px high