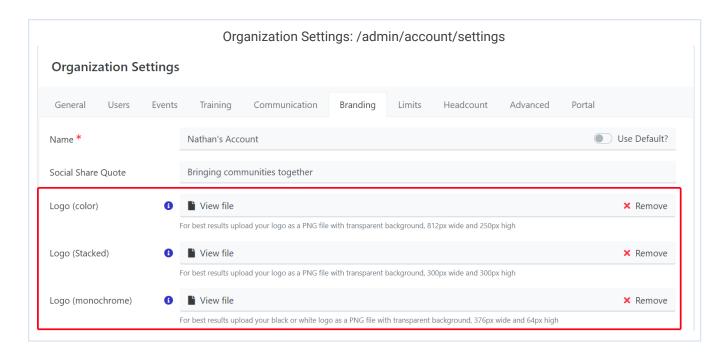

## **Client Logos**

The client logo is displayed in the following areas. For best results this file can be .png if transparency is required, or .jpg. These should be in the dimensions of 812px wide and 250px high