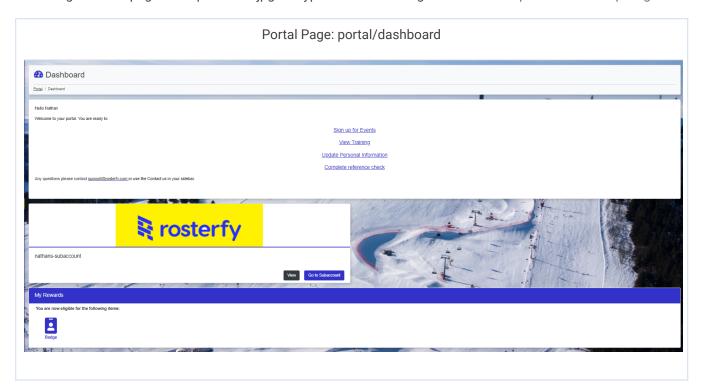

#### Portal dashboard banner

The portal can be customised contain a header for the overall portal dashboard.

The portal banner should be the size 1920px wide and 927px high and be either .png or .jpg file type.

#### Subaccount banner

When using a main account and subaccount you can customise the banner to different from the primary account

The Subaccount banner should be the size 1200px wide by 300px high and be either .png or .jpg file type.