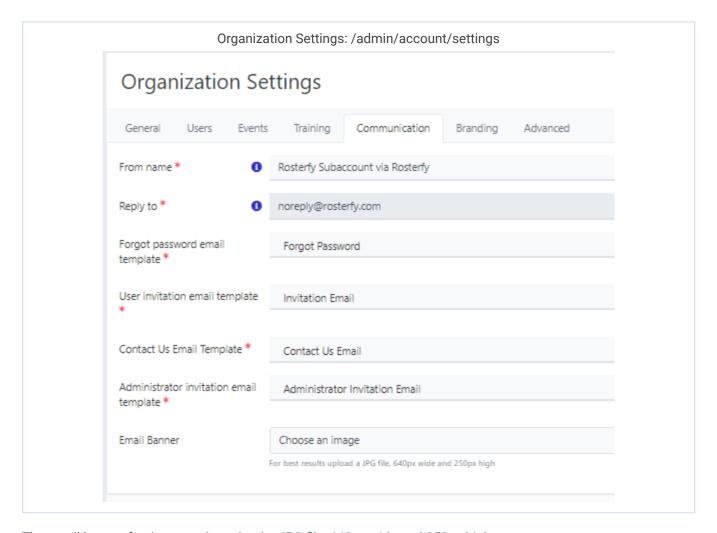

## **Email Settings**

#### **Transactional Email Template**

Set the default branding of emails in Email Templates. The email template has the following options to customise to the client.

It is also possible to upload a specific HTML template if required. Please reach out to your Client Success Manager if you would like to use this function.

Go to > Settings > Organization Settings>Communication

The email banner for best results upload a JPG file, 640px wide and 250px high