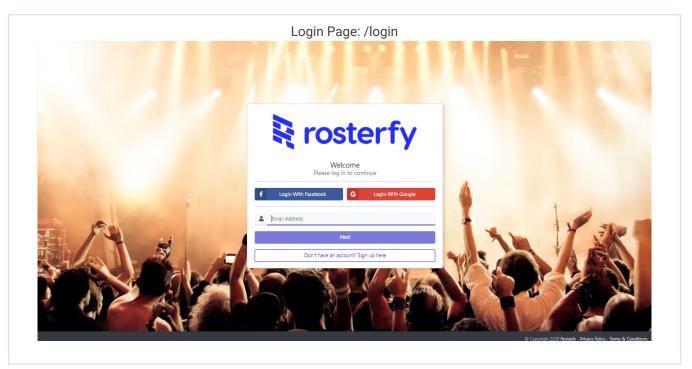

## Login

The background image that is present on the login/register pages
This image can be .png if transparent or .jpg file type recommended guideline of 1920px wide and 927px high