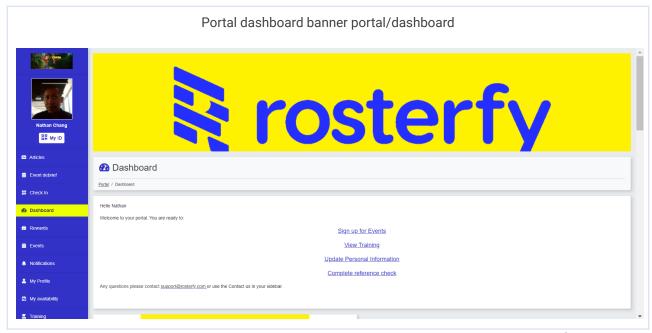

#### Portal dashboard banner

The portal can be customised contain a header for the overall portal dashboard.

The portal banner should be the size 1920px wide and 927px high and be either .png or .jpg file type.